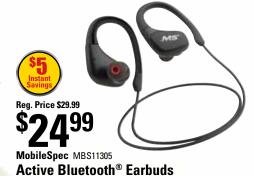

### .MobileSpec:

\$19<sup>99</sup> After Digital Gift Card<sup>†</sup> **MobileSpec** MBM11104 **Universal Cradle** 

and Magnet Cupholder Mount

**\$10** Reg. Price \$24.99

After Digital Gift Card MobileSpec MBM11103 **Universal Cradle** and Magnet Windshield Mount